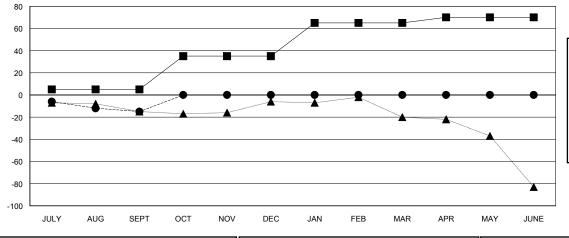

## GOALS AND ACTUAL MEMBERS CUMULATIVE

| -■- MEMBER GROWTH NET GOAL        |  |
|-----------------------------------|--|
| - ● - MEMBER GROWTH ACTUAL        |  |
| - ▲ - LAST YEAR MEMBERSHIP ACTUAL |  |
|                                   |  |
|                                   |  |
|                                   |  |